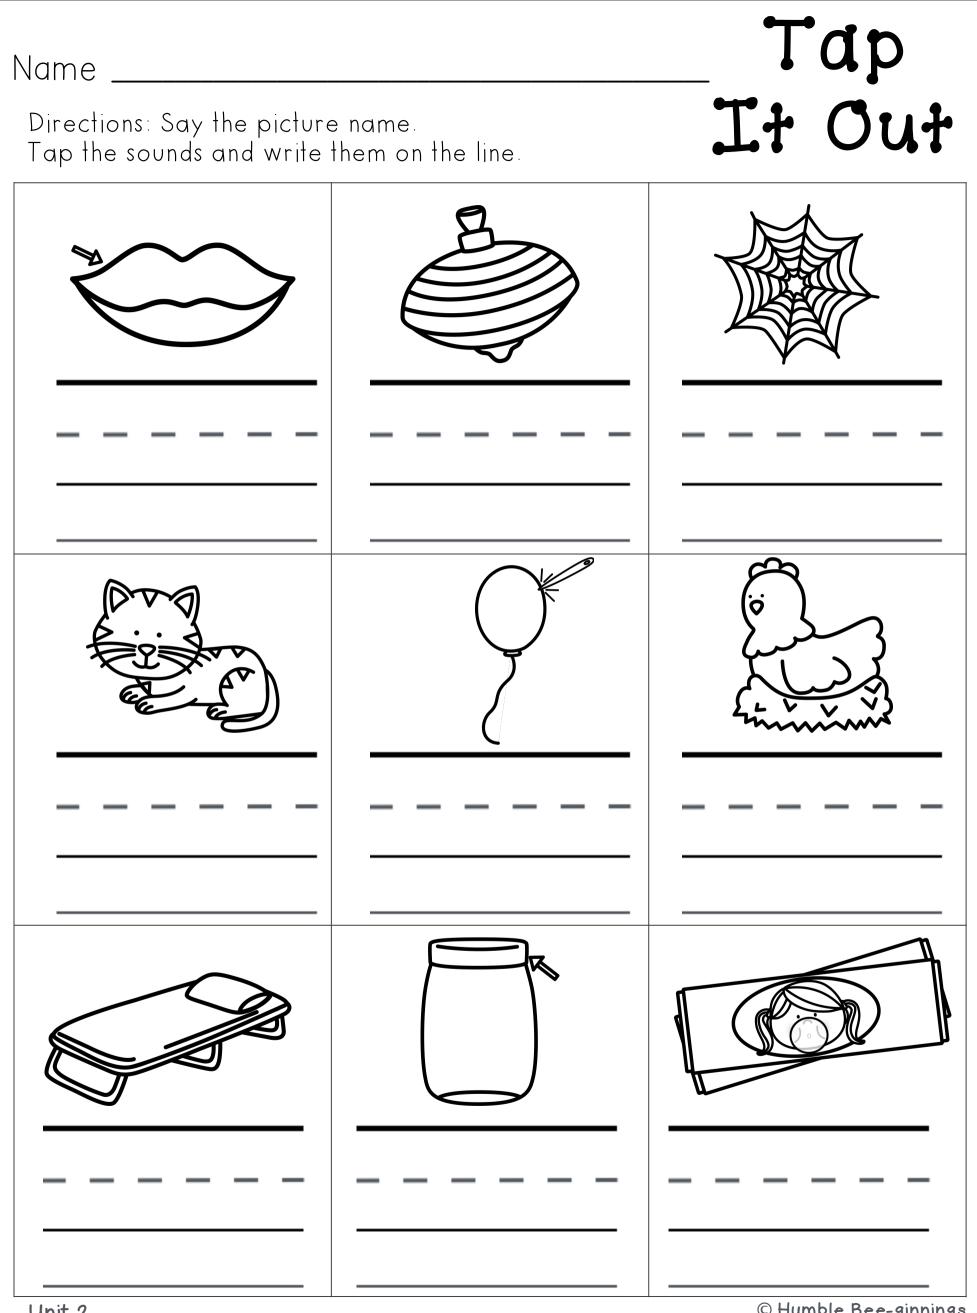

© Humble Bee-ginnings

## Name

## Directions: Write the words.



\_ig Words

Directions: Use the above words to fill in the sentences below..

| The          | has a hat.            |
|--------------|-----------------------|
| Mom will get | а                     |
| The          | _ is good to eat.     |
| Ben can      | the mud.              |
| Unit 2       | © Humble Bee-ginnings |



## Name

Directions: Tap and spell the words. Then find them in the word search.





CVC

Word

Search

| b | m | Z | þ |
|---|---|---|---|
| g | U |   | • |
| р | g | р | n |
| р | 0 | + | · |















| S      | U      | n | n |                     |
|--------|--------|---|---|---------------------|
| n      | S      | d | Q | aning a             |
| g      | ·<br>J | 0 | р | © Umhle Ree dinn