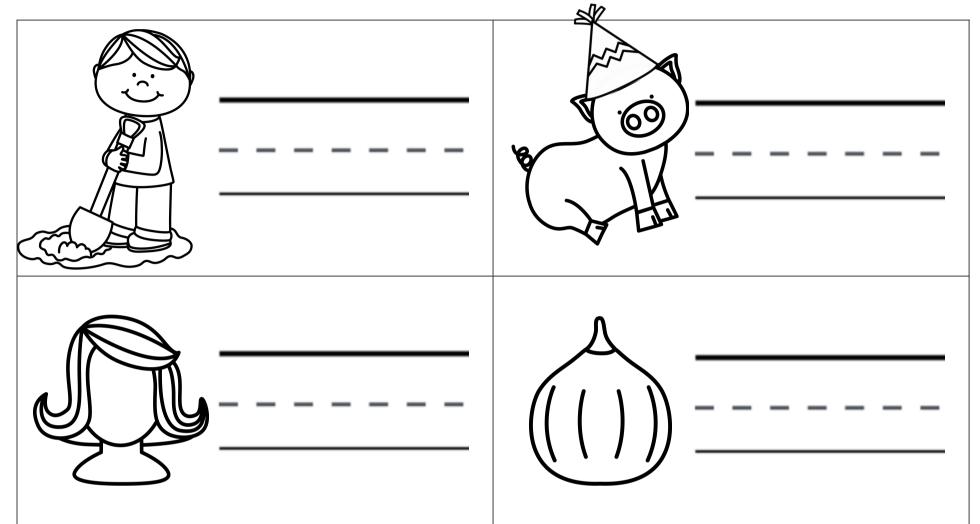

## Directions: Write the words.

\_ig Words

Directions: Use the above words to fill in the sentences below..

| The          | has a hat.            |
|--------------|-----------------------|
| Mom will get | а                     |
| The          | _ is good to eat.     |
| Ben can      | the mud.              |
| Unit 2       | © Humble Bee-ginnings |