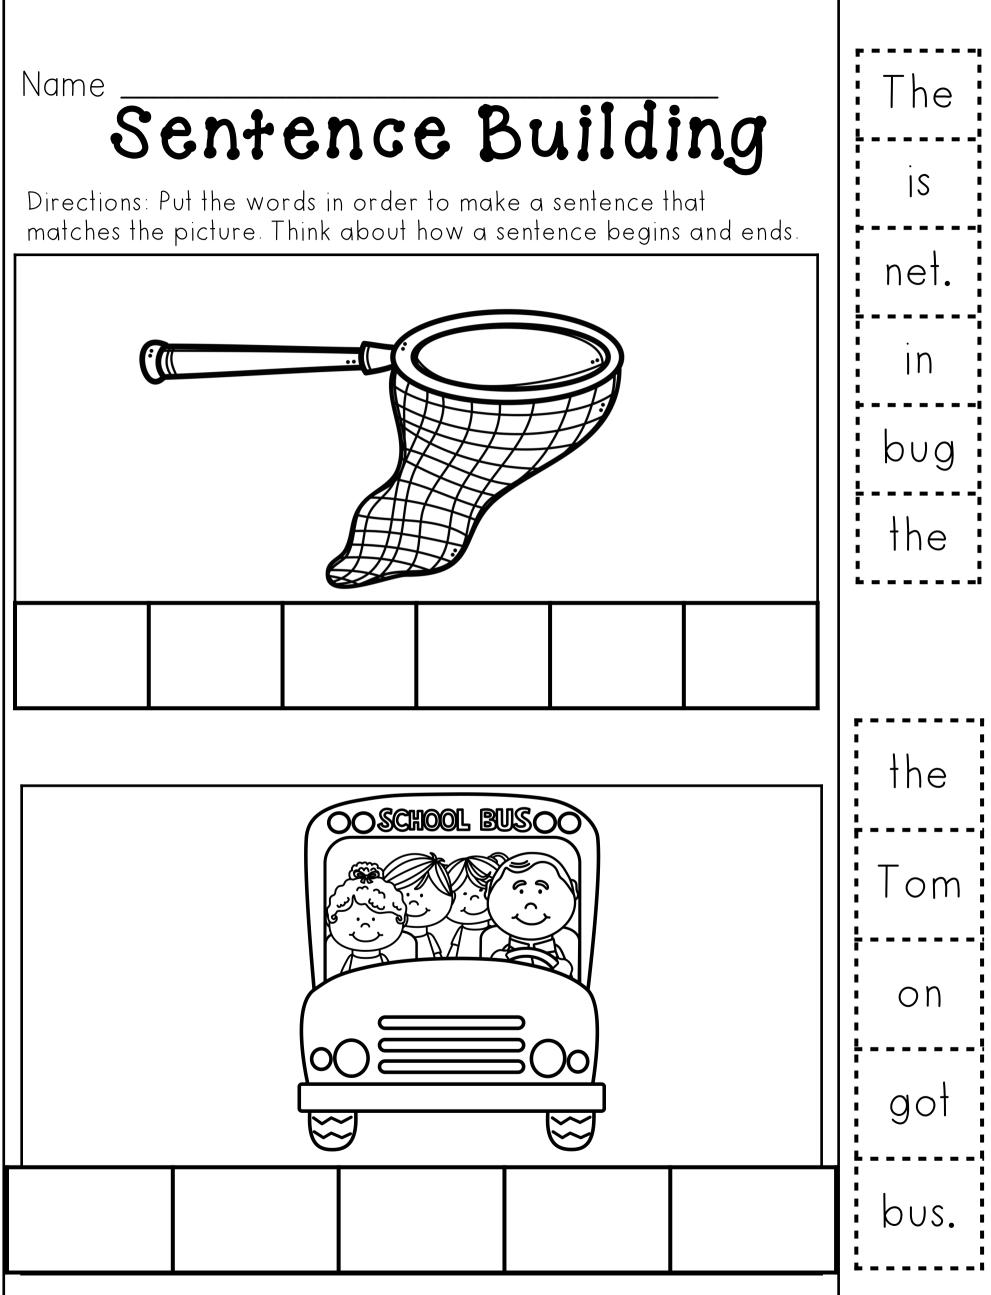

© Humble Bee-ginnings

## Name

## Directions: Write the words.



\_ig Words

Directions: Use the above words to fill in the sentences below..

| The          | has a hat.            |
|--------------|-----------------------|
| Mom will get | а                     |
| The          | _ is good to eat.     |
| Ben can      | the mud.              |
| Unit 2       | © Humble Bee-ginnings |



## Name

Directions: Tap and spell the words. Then find them in the word search.





CVC

Word

Search

| b | m | Z | þ |
|---|---|---|---|
| g | U |   | • |
| р | g | р | n |
| р | 0 | + | · |















| S      | U      | n | n |                     |
|--------|--------|---|---|---------------------|
| n      | S      | d | Q | aning a             |
| g      | ·<br>J | 0 | р | © Umhle Ree di