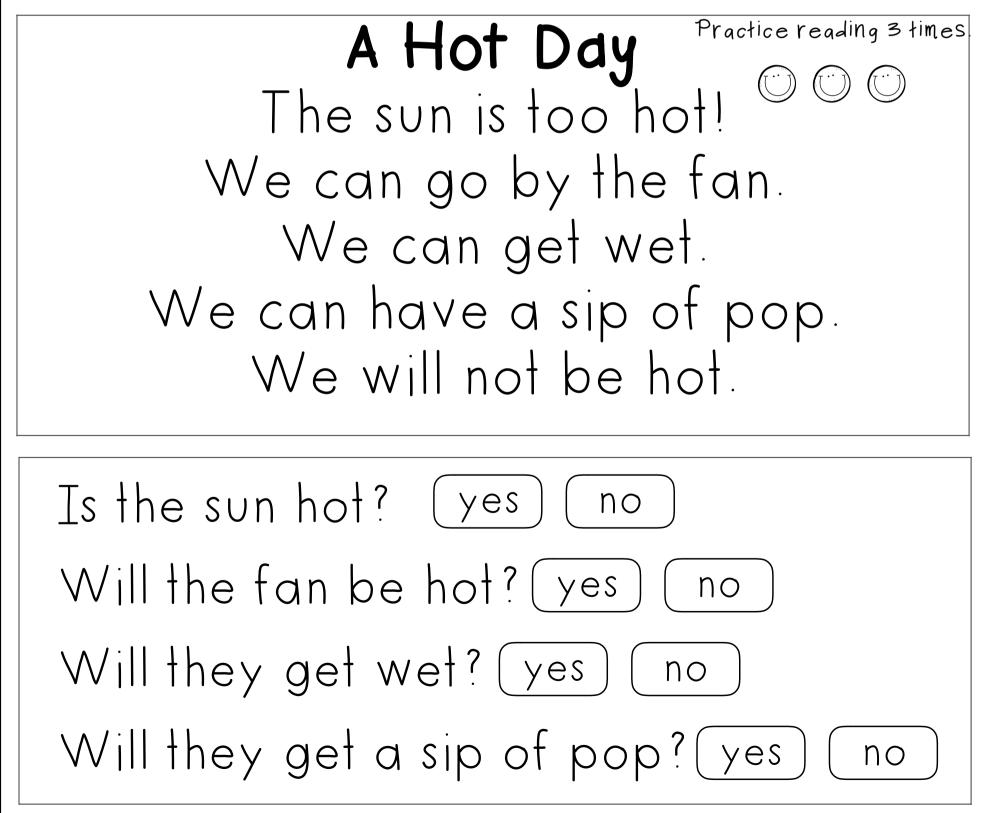

© Humble Bee-ginnings

## Name

## Directions: Write the words.



\_ig Words

Directions: Use the above words to fill in the sentences below..

| The          | has a hat.            |
|--------------|-----------------------|
| Mom will get | а                     |
| The          | _ is good to eat.     |
| Ben can      | the mud.              |
| Unit 2       | © Humble Bee-ginnings |



## Name

Directions: Tap and spell the words. Then find them in the word search.





CVC

Word

Search

| b | m | Z | þ |
|---|---|---|---|
| g | U |   | • |
| р | g | р | n |
| р | 0 | + | · |















| S      | U      | n | n |                     |
|--------|--------|---|---|---------------------|
| n      | S      | d | Q | aning a             |
| g      | ·<br>J | 0 | р | © Umhle Ree dinning |
| ·<br>J | U      | 9 | g | dmill (             |

aldwhie